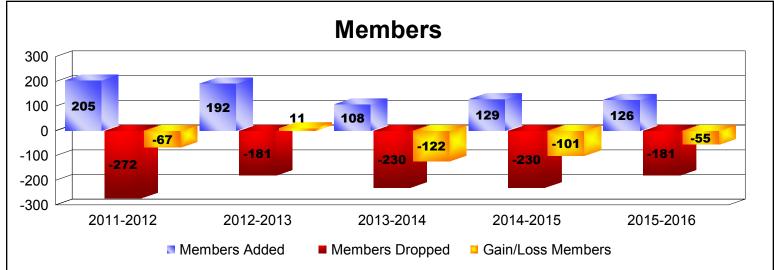

District 25 E

As of June 2016 Cumulative

| Year      | New<br>Clubs | Dropped<br>Clubs | Gain/<br>Loss<br>Clubs | New<br>Members | Charter<br>Members | Reinstate<br>Members | Transfer<br>Members | Total<br>Member<br>Added | Total<br>Members<br>Dropped | Gain/<br>Loss<br>Members |
|-----------|--------------|------------------|------------------------|----------------|--------------------|----------------------|---------------------|--------------------------|-----------------------------|--------------------------|
| 2011-2012 | 1            | 0                | 1                      | 111            | 39                 | 11                   | 44                  | 205                      | -272                        | -67                      |
| 2012-2013 | 1            | 0                | 1                      | 134            | 33                 | 9                    | 16                  | 192                      | -181                        | 11                       |
| 2013-2014 | 0            | 0                | 0                      | 93             | 9                  | 4                    | 2                   | 108                      | -230                        | -122                     |
| 2014-2015 | 0            | -1               | -1                     | 108            | 3                  | 7                    | 11                  | 129                      | -230                        | -101                     |
| 2015-2016 | 0            | -1               | -1                     | 105            | 1                  | 7                    | 13                  | 126                      | -181                        | -55                      |
| Average   | 0            | 0                | 0                      | 110            | 17                 | 8                    | 17                  | 152                      | -219                        | -67                      |