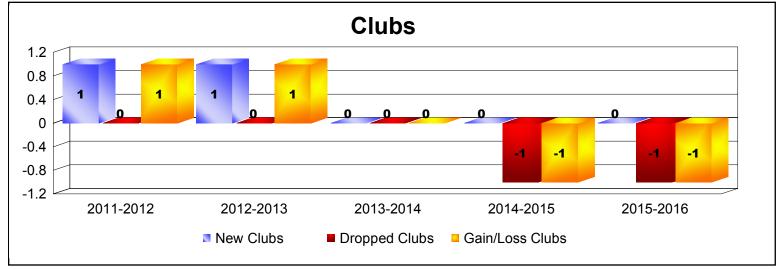

District 25 E

As of June 2016 Cumulative

| Year      | New<br>Clubs | Dropped<br>Clubs | Gain/<br>Loss<br>Clubs | New<br>Members | Charter<br>Members | Reinstate<br>Members | Transfer<br>Members | Total<br>Member<br>Added | Total<br>Members<br>Dropped | Gain/<br>Loss<br>Members |
|-----------|--------------|------------------|------------------------|----------------|--------------------|----------------------|---------------------|--------------------------|-----------------------------|--------------------------|
| 2011-2012 | 1            | 0                | 1                      | 111            | 39                 | 11                   | 44                  | 205                      | -272                        | -67                      |
| 2012-2013 | 1            | 0                | 1                      | 134            | 33                 | 9                    | 16                  | 192                      | -181                        | 11                       |
| 2013-2014 | 0            | 0                | 0                      | 93             | 9                  | 4                    | 2                   | 108                      | -230                        | -122                     |
| 2014-2015 | 0            | -1               | -1                     | 108            | 3                  | 7                    | 11                  | 129                      | -230                        | -101                     |
| 2015-2016 | 0            | -1               | -1                     | 105            | 1                  | 7                    | 13                  | 126                      | -181                        | -55                      |
| Average   | 0            | 0                | 0                      | 110            | 17                 | 8                    | 17                  | 152                      | -219                        | -67                      |